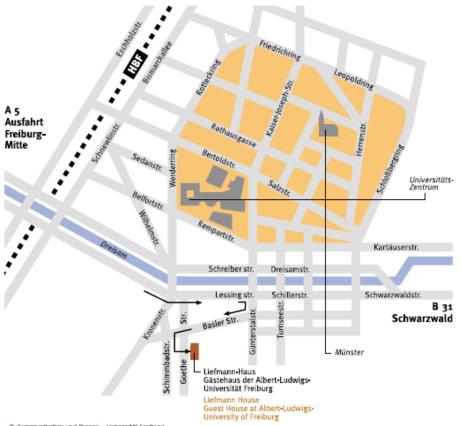

## Location

Universität Freiburg, Liefmann-Haus, Goethestr. 33, 79098 Freiburg-Wiehre

© Kommunikation und Presse • Universität Freiburg